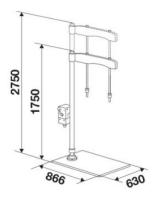

orking pressure                | +2 ÷ +40 °C                                               |
| Max pressure                    | 8 bar                                                     |
| Usable pumps                    | s. 600 - 700 grease<br>pump - 900 - 1200 -<br>1500 - 1800 |
| Noise level                     | negligible (<70 dB)                                       |
| Pushing force upwards at        | 4 bar 113 kg - 6 bar<br>170 kg - 8 bar 226 kg             |
| Pushing force downwards at      | -                                                         |
| Packing                         | No. 1 - 1,165 m3                                          |
| Gross weight                    | 97 kg                                                     |



## **OVERALL DIMENSIONS (mm)**