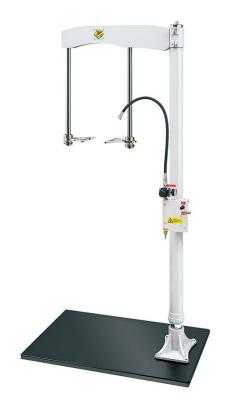

## P/N 10/80

Single column industrial pump elevator for drums  $50 \div 220 \text{ kg}$  with bedplate

## **FEATURES**

| Column                          | No. 1                                                     |
|---------------------------------|-----------------------------------------------------------|
| Suitable for drums              | 180 ÷ 220 kg                                              |
| Minimum level pneumatic control | -                                                         |
| Working pressure                | +2 ÷ +40 °C                                               |
| Max pressure                    | 8 bar                                                     |
| Usable pumps                    | s. 600 - 700 grease<br>pump - 900 - 1200 -<br>1500 - 1800 |
| Noise level                     | negligible (<70 dB)                                       |
| Pushing force upwards at        | 4 bar 113 kg - 6 bar<br>170 kg - 8 bar 226 kg             |
| Pushing force downwards at      | -                                                         |
| Packing                         | No. 1 - 1,165 m3                                          |
| Gross weight                    | 97 kg                                                     |