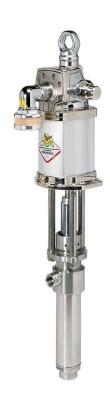

## P/N 94D/61

AISI 304 stainless steel modular divorced pneumatic piston pump s. 900, R 6:1 - 42 l/min, with Teflon $^{\circ}$  seals

## **FEATURES**

| Flow rate                   | 42 l/min                               |
|-----------------------------|----------------------------------------|
| Ratio                       | 6:1                                    |
| Compatible fluids           | paints, chemical and industrial fluids |
| Suction tube upper body     | AISI 304 stainless steel               |
| Suction tube                | AISI 304 stainless steel               |
| Air inlet connection        | G 1/2" (f)                             |
| Fluid inlet connection      | G 1.1/4" (m)                           |
| Fluid outlet connection     | G 3/4" (f)                             |
| Max air consumption 8 bar   | 1,6 m3/min                             |
| Noise level                 | 80 dB                                  |
| Max supply pressure         | 8 bar                                  |
| Suitable for drums or tanks | modular                                |
| Packing                     | 1 - 0,045 m3                           |
| Weight                      | 14,5 kg                                |