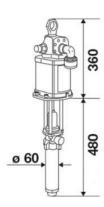

04 stainless steel               |
| Suction tube                | AISI 304 stainless steel               |
| Air inlet connection        | G 1/2" (f)                             |
| Fluid inlet connection      | G 1.1/4" (m)                           |
| Fluid outlet connection     | G 3/4" (f)                             |
| Max air consumption 8 bar   | 1,6 m3/min                             |
| Noise level                 | 80 dB                                  |
| Max supply pressure         | 8 bar                                  |
| Suitable for drums or tanks | modular                                |
| Packing                     | 1 - 0,045 m3                           |
| Weight                      | 14,5 kg                                |



## **OVERALL DIMENSIONS (mm)**