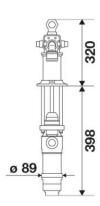

04 stainless steel               |
| Suction tube                | AISI 304 stainless steel               |
| Air inlet connection        | G 1/2" (f)                             |
| Fluid inlet connection      | G 2" (f)                               |
| Fluid outlet connection     | G 1" (f)                               |
| Max air consumption 8 bar   | 2,8 m³/min                             |
| Noise level                 | 80 dB                                  |
| Max supply pressure         | 8 bar                                  |
| Suitable for drums or tanks | bulk tank                              |
| Packing                     | 1 - 0,05 m <sup>3</sup>                |
| Weight                      | 19 kg                                  |



## **OVERALL DIMENSIONS (mm)**