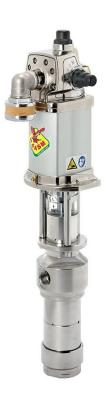

## P/N 124DT/51

AISI 304 stainless steel modular divorced pump s.1200, R 5:1 - 55 l/min, with Teflon $^{\circ}$  seals. Suitable for bulk tanks

## **FEATURES**

| Flow rate                   | 55 l/min                               |
|-----------------------------|----------------------------------------|
| Ratio                       | 5:1                                    |
| Compatible fluids           | paints, chemical and industrial fluids |
| Suction tube upper body     | AISI 304 stainless steel               |
| Suction tube                | AISI 304 stainless steel               |
| Air inlet connection        | G 1/2" (f)                             |
| Fluid inlet connection      | G 2" (f)                               |
| Fluid outlet connection     | G 1" (f)                               |
| Max air consumption 8 bar   | 2,8 m³/min                             |
| Noise level                 | 80 dB                                  |
| Max supply pressure         | 8 bar                                  |
| Suitable for drums or tanks | bulk tank                              |
| Packing                     | 1 - 0,05 m <sup>3</sup>                |
| Weight                      | 19 kg                                  |