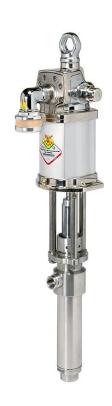

## P/N 121D/91

AISI 304 stainless steel modular divorced pump s.1200, R 9:1 - 42 l/min, with Teflon® seals

## **FEATURES**

| Flow rate                   | 42 l/min                               |
|-----------------------------|----------------------------------------|
| Ratio                       | 9:1                                    |
| Compatible fluids           | paints, chemical and industrial fluids |
| Suction tube upper body     | AISI 304 stainless steel               |
| Suction tube                | AISI 304 stainless steel               |
| Air inlet connection        | G 1/2" (f)                             |
| Fluid inlet connection      | G 1" (f)                               |
| Fluid outlet connection     | G 3/4" (f)                             |
| Max air consumption 8 bar   | 2,5 m3/min                             |
| Noise level                 | 80 dB                                  |
| Max supply pressure         | 8 bar                                  |
| Suitable for drums or tanks | modular                                |
| Packing                     | 1 - 0,045 m3                           |
| Weight                      | 15,5 kg                                |