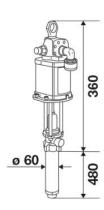

04 stainless steel               |
| Suction tube                | AISI 304 stainless steel               |
| Air inlet connection        | G 1/2" (f)                             |
| Fluid inlet connection      | G 1" (f)                               |
| Fluid outlet connection     | G 3/4" (f)                             |
| Max air consumption 8 bar   | 2,5 m3/min                             |
| Noise level                 | 80 dB                                  |
| Max supply pressure         | 8 bar                                  |
| Suitable for drums or tanks | modular                                |
| Packing                     | 1 - 0,045 m3                           |
| Weight                      | 15,5 kg                                |



## **OVERALL DIMENSIONS (mm)**