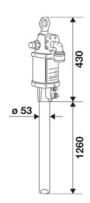

ids          | oils, lubricants and similar products |
| Suction tube upper body    | aluminum                              |
| Suction tube               | carbon steel                          |
| Air inlet connection       | G 1/2" (f)                            |
| Fluid outlet connection    | G 3/4" (f)                            |
| Max supply pressure        | 8 bar                                 |
| Max air consumption 8 bar  | 1,6 m3/min                            |
| Noise level                | 80 dB                                 |
| Suitable for drums or tank | tank                                  |
| Packing                    | No. 1 - 0,080 m3                      |
| Weight                     | 15 kg                                 |



## **OVERALL DIMENSIONS (mm)**