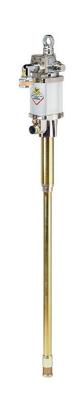

## P/N 92C/71

Integral industrial pump s. 900, R 7:1 - 30 l/min, with PU seals and suction tube 1250 mm. Suitable for tanks

## **FEATURES**

| Flow rate                  | 30 l/min                              |
|----------------------------|---------------------------------------|
| Ratio                      | 7:1                                   |
| Compatible fluids          | oils, lubricants and similar products |
| Suction tube upper body    | aluminum                              |
| Suction tube               | carbon steel                          |
| Air inlet connection       | G 1/2" (f)                            |
| Fluid outlet connection    | G 3/4" (f)                            |
| Max supply pressure        | 8 bar                                 |
| Max air consumption 8 bar  | 1,6 m3/min                            |
| Noise level                | 80 dB                                 |
| Suitable for drums or tank | tank                                  |
| Packing                    | No. 1 - 0,080 m3                      |
| Weight                     | 15 kg                                 |