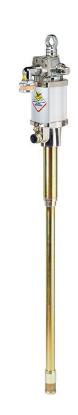

## P/N 91C/71

Integral industrial pump s. 900, R 7:1 - 30 l/min, with PU seals and suction tube 940 mm. Suitable for  $180 \div 220 \text{ kg drums}$ 

## **FEATURES**

| Flow rate                  | 30 l/min                              |
|----------------------------|---------------------------------------|
| Ratio                      | 7:1                                   |
| Compatible fluids          | oils, lubricants and similar products |
| Suction tube upper body    | aluminum                              |
| Suction tube               | carbon steel                          |
| Air inlet connection       | G 1/2" (f)                            |
| Fluid outlet connection    | G 3/4" (f)                            |
| Max supply pressure        | 8 bar                                 |
| Max air consumption 8 bar  | 1,6 m3/min                            |
| Noise level                | 80 dB                                 |
| Suitable for drums or tank | suitable for drums 180<br>÷ 220 kg    |
| Packing                    | No. 1 - 0,070 m3                      |
| Weight                     | 13 kg                                 |