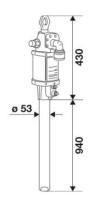

ids          | oils, lubricants and similar products |
| Suction tube upper body    | aluminum                              |
| Suction tube               | carbon steel                          |
| Air inlet connection       | G 1/2" (f)                            |
| Fluid outlet connection    | G 3/4" (f)                            |
| Max supply pressure        | 8 bar                                 |
| Max air consumption 8 bar  | 1,6 m3/min                            |
| Noise level                | 80 dB                                 |
| Suitable for drums or tank | suitable for drums 180<br>÷ 220 kg    |
| Packing                    | No. 1 - 0,070 m3                      |
| Weight                     | 13 kg                                 |



## **OVERALL DIMENSIONS (mm)**