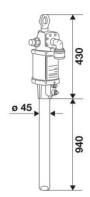

ids          | oils, lubricants and similar products |
| Suction tube upper body    | aluminum                              |
| Suction tube               | carbon steel                          |
| Air inlet connection       | G 1/2" (f)                            |
| Fluid outlet connection    | G 3/4" (f)                            |
| Max supply pressure        | 8 bar                                 |
| Max air consumption 8 bar  | 1,7 m3/min                            |
| Noise level                | 80 dB                                 |
| Suitable for drums or tank | suitable for drums 180<br>÷ 220 kg    |
| Packing                    | No. 1 - 0,070 m3                      |
| Weight                     | 16 kg                                 |



## **OVERALL DIMENSIONS (mm)**