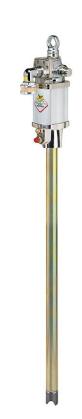

## P/N 91C/111

Integral industrial pump s. 900, R 11:1 - 30 l/min, with PU seals and suction tube 940 mm. Suitable for  $180 \div 220 \text{ kg drums}$ 

## **FEATURES**

| Flow rate                  | 30 l/min                              |
|----------------------------|---------------------------------------|
| Ratio                      | 11:1                                  |
| Compatible fluids          | oils, lubricants and similar products |
| Suction tube upper body    | aluminum                              |
| Suction tube               | carbon steel                          |
| Air inlet connection       | G 1/2" (f)                            |
| Fluid outlet connection    | G 3/4" (f)                            |
| Max supply pressure        | 8 bar                                 |
| Max air consumption 8 bar  | 1,7 m3/min                            |
| Noise level                | 80 dB                                 |
| Suitable for drums or tank | suitable for drums 180<br>÷ 220 kg    |
| Packing                    | No. 1 - 0,070 m3                      |
| Weight                     | 16 kg                                 |