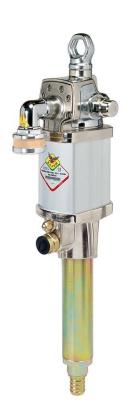

## P/N 90C/71

Modular integral industrial pump s. 900, R 7:1-30 l/min, with PU seals

## **FEATURES**

| Flow rate                  | 30 l/min                              |
|----------------------------|---------------------------------------|
| Ratio                      | 7:1                                   |
| Compatible fluids          | oils, lubricants and similar products |
| Suction tube upper body    | aluminum                              |
| Suction tube               | carbon steel                          |
| Air inlet connection       | G 1/2" (f)                            |
| Fluid outlet connection    | G 3/4" (f)                            |
| Max supply pressure        | 8 bar                                 |
| Max air consumption 8 bar  | 1,6 m3/min                            |
| Noise level                | 80 dB                                 |
| Suitable for drums or tank | modular                               |
| Packing                    | No. 1 - 0,040 m3                      |
| Weight                     | 11 kg                                 |