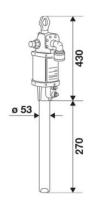

ids          | oils, lubricants and similar products |
| Suction tube upper body    | aluminum                              |
| Suction tube               | carbon steel                          |
| Air inlet connection       | G 1/2" (f)                            |
| Fluid outlet connection    | G 3/4" (f)                            |
| Max supply pressure        | 8 bar                                 |
| Max air consumption 8 bar  | 1,6 m3/min                            |
| Noise level                | 80 dB                                 |
| Suitable for drums or tank | modular                               |
| Packing                    | No. 1 - 0,040 m3                      |
| Weight                     | 11 kg                                 |



## **OVERALL DIMENSIONS (mm)**