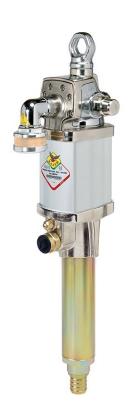

## P/N 90C/51

Modular integral industrial pump s. 900, R 5:1-45 l/min, with PU seals

## **FEATURES**

| Flow rate                  | 45 l/min                              |
|----------------------------|---------------------------------------|
| Ratio                      | 5:1                                   |
| Compatible fluids          | oils, lubricants and similar products |
| Suction tube upper body    | aluminum                              |
| Suction tube               | carbon steel                          |
| Air inlet connection       | G 1/2" (f)                            |
| Fluid outlet connection    | G 3/4" (f)                            |
| Max supply pressure        | 8 bar                                 |
| Max air consumption 8 bar  | 1,6 m3/min                            |
| Noise level                | 80 dB                                 |
| Suitable for drums or tank | modular                               |
| Packing                    | No. 1 - 0,040 m3                      |
| Weight                     | 12 kg                                 |