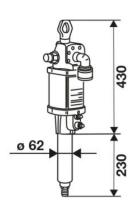

ids          | oils, lubricants and similar products |
| Suction tube upper body    | aluminum                              |
| Suction tube               | carbon steel                          |
| Air inlet connection       | G 1/2" (f)                            |
| Fluid outlet connection    | G 3/4" (f)                            |
| Max supply pressure        | 8 bar                                 |
| Max air consumption 8 bar  | 1,6 m3/min                            |
| Noise level                | 80 dB                                 |
| Suitable for drums or tank | modular                               |
| Packing                    | No. 1 - 0,040 m3                      |
| Weight                     | 12 kg                                 |



## **OVERALL DIMENSIONS (mm)**