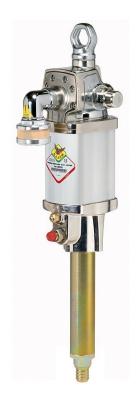

## P/N 90C/111

Modular integral industrial pump s. 900, R 11:1 - 30 l/min, with PU seals

## **FEATURES**

| Flow rate                  | 30 l/min                              |
|----------------------------|---------------------------------------|
| Ratio                      | 11:1                                  |
| Compatible fluids          | oils, lubricants and similar products |
| Suction tube upper body    | aluminum                              |
| Suction tube               | carbon steel                          |
| Air inlet connection       | G 1/2" (f)                            |
| Fluid outlet connection    | G 3/4" (f)                            |
| Max supply pressure        | 8 bar                                 |
| Max air consumption 8 bar  | 1,7 m3/min                            |
| Noise level                | 80 dB                                 |
| Suitable for drums or tank | modular                               |
| Packing                    | No. 1 - 0,040 m3                      |
| Weight                     | 11 kg                                 |