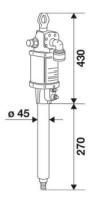

luids          | oils, lubricants and similar products |
| Suction tube upper body    | aluminum                              |
| Suction tube               | carbon steel                          |
| Air inlet connection       | G 1/2" (f)                            |
| Fluid outlet connection    | G 3/4" (f)                            |
| Max supply pressure        | 8 bar                                 |
| Max air consumption 8 bar  | 1,7 m3/min                            |
| Noise level                | 80 dB                                 |
| Suitable for drums or tank | modular                               |
| Packing                    | No. 1 - 0,040 m3                      |
| Weight                     | 11 kg                                 |



**OVERALL DIMENSIONS (mm)**