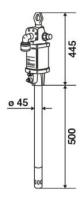

|
| Compatible fluids          | high viscosity oils and<br>greases |
| Suction tube upper body    | carbon steel                       |
| Suction tube               | carbon steel                       |
| Air inlet connection       | G 1/2" (f)                         |
| Fluid outlet connection    | G 1/2" (f)                         |
| Max supply pressure        | 8 bar                              |
| Max air consumption 8 bar  | 1,6 m3/min                         |
| Noise level                | 80 dB                              |
| Suitable for drums or tank | ram hoist 180 ÷ 220 kg             |
| Packing                    | No. 1 - 0,085 m3                   |
| Weight                     | 16 kg                              |



## **OVERALL DIMENSIONS (mm)**