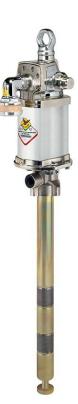

## P/N 90FSP/451

Flanged industrial pump s. 900, R 45:1 - 4400 g/min, with PU seals. Suitable for  $180 \div 220$  kg ram hoists

## **FEATURES**

| Flow rate                  | 4400 g/min                         |
|----------------------------|------------------------------------|
| Ratio                      | 45:1                               |
| Compatible fluids          | high viscosity oils and<br>greases |
| Suction tube upper body    | carbon steel                       |
| Suction tube               | carbon steel                       |
| Air inlet connection       | G 1/2" (f)                         |
| Fluid outlet connection    | G 1/2" (f)                         |
| Max supply pressure        | 8 bar                              |
| Max air consumption 8 bar  | 1,6 m3/min                         |
| Noise level                | 80 dB                              |
| Suitable for drums or tank | ram hoist 180 ÷ 220 kg             |
| Packing                    | No. 1 - 0,085 m3                   |
| Weight                     | 16 kg                              |