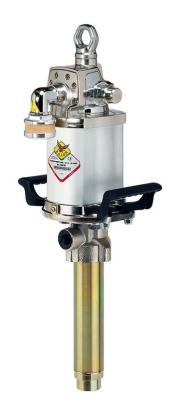

## P/N 90F/71

Modular flanged industrial pump s. 900, R 7:1 - 30 l/min, with PU seals

### FEATURES

| Flow rate                  | 30 l/min                        |
|----------------------------|---------------------------------|
| Ratio                      | 7:1                             |
| Compatible fluids          | oils, lubricants and<br>greases |
| Suction tube upper body    | carbon steel                    |
| Suction tube               | carbon steel                    |
| Air inlet connection       | G 1/2" (f)                      |
| Fluid outlet connection    | G 3/4" (f)                      |
| Max supply pressure        | 8 bar                           |
| Max air consumption 8 bar  | 1,6 m3/min                      |
| Noise level                | 80 dB                           |
| Suitable for drums or tank | modular                         |
| Packing                    | No. 1 - 0,040 m3                |
| Weight                     | 12 kg                           |