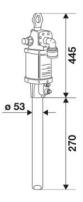

| 7:1                             |
| Compatible fluids          | oils, lubricants and<br>greases |
| Suction tube upper body    | carbon steel                    |
| Suction tube               | carbon steel                    |
| Air inlet connection       | G 1/2" (f)                      |
| Fluid outlet connection    | G 3/4" (f)                      |
| Max supply pressure        | 8 bar                           |
| Max air consumption 8 bar  | 1,6 m3/min                      |
| Noise level                | 80 dB                           |
| Suitable for drums or tank | modular                         |
| Packing                    | No. 1 - 0,040 m3                |
| Weight                     | 12 kg                           |



#### **OVERALL DIMENSIONS (mm)**