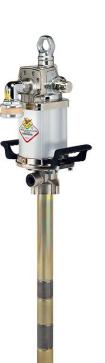

## P/N 90F/451

Flanged industrial pump s. 900, R 45:1 - 4400 g/min, with PU seals. Suitable for tanks

## FEATURES

| Flow rate                  | 4400 g/min                         |
|----------------------------|------------------------------------|
| Ratio                      | 45:1                               |
| Compatible fluids          | high viscosity oils and<br>greases |
| Suction tube upper body    | carbon steel                       |
| Suction tube               | carbon steel                       |
| Air inlet connection       | G 1/2" (f)                         |
| Fluid outlet connection    | G 1/2" (f)                         |
| Max supply pressure        | 8 bar                              |
| Max air consumption 8 bar  | 1,6 m3/min                         |
| Noise level                | 80 dB                              |
| Suitable for drums or tank | tank                               |
| Packing                    | No. 1 - 0,050 m3                   |
| Weight                     | 17 kg                              |