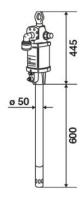

| Compatible fluids          | high viscosity oils and<br>greases |
| Suction tube upper body    | carbon steel                       |
| Suction tube               | carbon steel                       |
| Air inlet connection       | G 1/2" (f)                         |
| Fluid outlet connection    | G 1/2" (f)                         |
| Max supply pressure        | 8 bar                              |
| Max air consumption 8 bar  | 2,8 m3/min                         |
| Noise level                | 80 dB                              |
| Suitable for drums or tank | ram hoist                          |
| Packing                    | No. 1 - 0,090 m3                   |
| Weight                     | 21 kg                              |



RAASM S.p.a.



## **OVERALL DIMENSIONS (mm)**