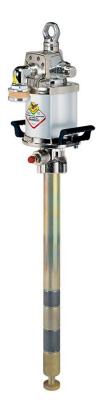

## P/N 118FSP/401

Flanged industrial pump s. 1200, R 40:1 - 10000 g/min, with PU seals. Suitable for ram hoists

## **FEATURES**

| Flow rate                  | 10000 g/min                        |
|----------------------------|------------------------------------|
| Ratio                      | 40:1                               |
| Compatible fluids          | high viscosity oils and<br>greases |
| Suction tube upper body    | carbon steel                       |
| Suction tube               | carbon steel                       |
| Air inlet connection       | G 1/2" (f)                         |
| Fluid outlet connection    | G 1/2" (f)                         |
| Max supply pressure        | 8 bar                              |
| Max air consumption 8 bar  | 2,8 m3/min                         |
| Noise level                | 80 dB                              |
| Suitable for drums or tank | ram hoist                          |
| Packing                    | No. 1 - 0,090 m3                   |
| Weight                     | 21 kg                              |