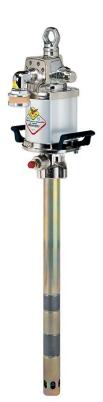

# P/N 118F/401

Flanged industrial pump s. 1200, R 40:1 - 10000 g/min, with PU seals. Suitable for tanks

### **FEATURES**

| Flow rate                  | 10000 g/min                        |
|----------------------------|------------------------------------|
| Ratio                      | 40:1                               |
| Compatible fluids          | high viscosity oils and<br>greases |
| Suction tube upper body    | carbon steel                       |
| Suction tube               | carbon steel                       |
| Air inlet connection       | G 1/2" (f)                         |
| Fluid outlet connection    | G 1/2" (f)                         |
| Max supply pressure        | 8 bar                              |
| Max air consumption 8 bar  | 2,8 m3/min                         |
| Noise level                | 80 dB                              |
| Suitable for drums or tank | tank                               |
| Packing                    | No. 1 - 0,090 m3                   |
| Weight                     | 23 kg                              |