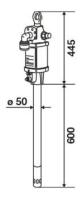

|
| Compatible fluids          | high viscosity oils and<br>greases |
| Suction tube upper body    | carbon steel                       |
| Suction tube               | carbon steel                       |
| Air inlet connection       | G 1/2" (f)                         |
| Fluid outlet connection    | G 1/2" (f)                         |
| Max supply pressure        | 8 bar                              |
| Max air consumption 8 bar  | 2,8 m3/min                         |
| Noise level                | 80 dB                              |
| Suitable for drums or tank | tank                               |
| Packing                    | No. 1 - 0,090 m3                   |
| Weight                     | 23 kg                              |



### **OVERALL DIMENSIONS (mm)**