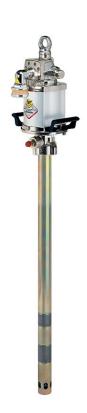

## P/N 116F/401

Flanged industrial pump s. 1200, R 40:1 - 10000 g/min, with PU seals and suction tube 940 mm. Suitable for  $180 \div 220 \text{ kg drums}$ 

## **FEATURES**

| Flow rate                  | 10000 g/min                        |
|----------------------------|------------------------------------|
| Ratio                      | 40:1                               |
| Compatible fluids          | high viscosity oils and greases    |
| Suction tube upper body    | carbon steel                       |
| Suction tube               | carbon steel                       |
| Air inlet connection       | G 1/2" (f)                         |
| Fluid outlet connection    | G 1/2" (f)                         |
| Max supply pressure        | 8 bar                              |
| Max air consumption 8 bar  | 2,8 m3/min                         |
| Noise level                | 80 dB                              |
| Suitable for drums or tank | suitable for drums 180<br>÷ 220 kg |
| Packing                    | No. 1 - 0,090 m3                   |
| Weight                     | 25 kg                              |