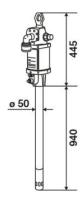

|
| Compatible fluids          | high viscosity oils and greases    |
| Suction tube upper body    | carbon steel                       |
| Suction tube               | carbon steel                       |
| Air inlet connection       | G 1/2" (f)                         |
| Fluid outlet connection    | G 1/2" (f)                         |
| Max supply pressure        | 8 bar                              |
| Max air consumption 8 bar  | 2,8 m3/min                         |
| Noise level                | 80 dB                              |
| Suitable for drums or tank | suitable for drums 180<br>÷ 220 kg |
| Packing                    | No. 1 - 0,090 m3                   |
| Weight                     | 25 kg                              |



## **OVERALL DIMENSIONS (mm)**