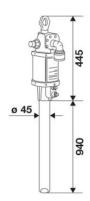

|
| Compatible fluids          | oils, lubricants and greases       |
| Suction tube upper body    | carbon steel                       |
| Suction tube               | carbon steel                       |
| Air inlet connection       | G 1/2" (f)                         |
| Fluid outlet connection    | G 3/4" (f)                         |
| Max supply pressure        | 8 bar                              |
| Max air consumption 8 bar  | 2,8 m3/min                         |
| Noise level                | 80 dB                              |
| Suitable for drums or tank | suitable for drums 180<br>÷ 220 kg |
| Packing                    | No. 1 - 0,070 m3                   |
| Weight                     | 18 kg                              |



## **OVERALL DIMENSIONS (mm)**