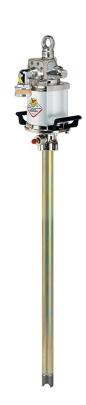

## P/N 116F/181

Flanged industrial pump s. 1200, R 18:1 - 23 l/min, with PU seals and suction tube 940 mm. Suitable for  $180 \div 220 \text{ kg drums}$ 

## **FEATURES**

| Flow rate                  | 23 l/min                           |
|----------------------------|------------------------------------|
| Ratio                      | 18:1                               |
| Compatible fluids          | oils, lubricants and greases       |
| Suction tube upper body    | carbon steel                       |
| Suction tube               | carbon steel                       |
| Air inlet connection       | G 1/2" (f)                         |
| Fluid outlet connection    | G 3/4" (f)                         |
| Max supply pressure        | 8 bar                              |
| Max air consumption 8 bar  | 2,8 m3/min                         |
| Noise level                | 80 dB                              |
| Suitable for drums or tank | suitable for drums 180<br>÷ 220 kg |
| Packing                    | No. 1 - 0,070 m3                   |
| Weight                     | 18 kg                              |