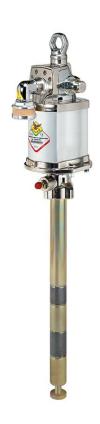

## P/N 115FSP/751

Flanged industrial pump s. 1200, R 75:1 - 4400 g/min, with PU seals. Suitable for ram hoists

## **FEATURES**

| Flow rate                  | 4400 g/min                      |
|----------------------------|---------------------------------|
| Ratio                      | 75:1                            |
| Compatible fluids          | high viscosity oils and greases |
| Suction tube upper body    | carbon steel                    |
| Suction tube               | carbon steel                    |
| Air inlet connection       | G 1/2" (f)                      |
| Fluid outlet connection    | G 1/2" (f)                      |
| Max supply pressure        | 8 bar                           |
| Max air consumption 8 bar  | 2,8 m3/min                      |
| Noise level                | 80 dB                           |
| Suitable for drums or tank | ram hoist                       |
| Packing                    | No. 1 - 0,045 m3                |
| Weight                     | 18 kg                           |