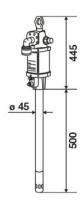

| 75:1                            |
| Compatible fluids          | high viscosity oils and greases |
| Suction tube upper body    | carbon steel                    |
| Suction tube               | carbon steel                    |
| Air inlet connection       | G 1/2" (f)                      |
| Fluid outlet connection    | G 1/2" (f)                      |
| Max supply pressure        | 8 bar                           |
| Max air consumption 8 bar  | 2,8 m3/min                      |
| Noise level                | 80 dB                           |
| Suitable for drums or tank | ram hoist                       |
| Packing                    | No. 1 - 0,045 m3                |
| Weight                     | 18 kg                           |



## **OVERALL DIMENSIONS (mm)**