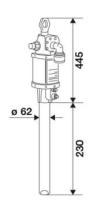

ids          | oils, lubricants and similar products |
| Suction tube upper body    | carbon steel                          |
| Suction tube               | carbon steel                          |
| Air inlet connection       | G 1/2" (f)                            |
| Fluid outlet connection    | G 3/4" (f)                            |
| Max supply pressure        | 8 bar                                 |
| Max air consumption 8 bar  | 2,8 m3/min                            |
| Noise level                | 80 dB                                 |
| Suitable for drums or tank | modular                               |
| Packing                    | No. 1 - 0,040 m3                      |
| Weight                     | 14 kg                                 |



## **OVERALL DIMENSIONS (mm)**