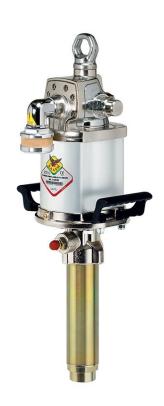

## P/N 115F/91

Modular flanged industrial pump s. 1200, R 9:1 - 45 l/min, with PU seals

## **FEATURES**

| Flow rate                  | 45 l/min                              |
|----------------------------|---------------------------------------|
| Ratio                      | 9:1                                   |
| Compatible fluids          | oils, lubricants and similar products |
| Suction tube upper body    | carbon steel                          |
| Suction tube               | carbon steel                          |
| Air inlet connection       | G 1/2" (f)                            |
| Fluid outlet connection    | G 3/4" (f)                            |
| Max supply pressure        | 8 bar                                 |
| Max air consumption 8 bar  | 2,8 m3/min                            |
| Noise level                | 80 dB                                 |
| Suitable for drums or tank | modular                               |
| Packing                    | No. 1 - 0,040 m3                      |
| Weight                     | 14 kg                                 |