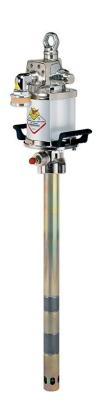

## P/N 115F/401

Modular flanged industrial pump s. 1200, R 40:1 - 10000 g/min, with PU seals and suction tube 740 mm. Suitable for  $50 \div 60$  kg drums

## **FEATURES**

| Flow rate                  | 10000 g/min                     |
|----------------------------|---------------------------------|
| Ratio                      | 40:1                            |
| Compatible fluids          | high viscosity oils and greases |
| Suction tube upper body    | carbon steel                    |
| Suction tube               | carbon steel                    |
| Air inlet connection       | G 1/2" (f)                      |
| Fluid outlet connection    | G 1/2" (f)                      |
| Max supply pressure        | 8 bar                           |
| Max air consumption 8 bar  | 2,8 m3/min                      |
| Noise level                | 80 dB                           |
| Suitable for drums or tank | suitable for drums 50 ÷ 60 kg   |
| Packing                    | No. 1 - 0,090 m3                |
| Weight                     | 23 kg                           |