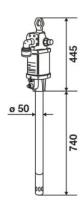

| 40:1                            |
| Compatible fluids          | high viscosity oils and greases |
| Suction tube upper body    | carbon steel                    |
| Suction tube               | carbon steel                    |
| Air inlet connection       | G 1/2" (f)                      |
| Fluid outlet connection    | G 1/2" (f)                      |
| Max supply pressure        | 8 bar                           |
| Max air consumption 8 bar  | 2,8 m3/min                      |
| Noise level                | 80 dB                           |
| Suitable for drums or tank | suitable for drums 50 ÷ 60 kg   |
| Packing                    | No. 1 - 0,090 m3                |
| Weight                     | 23 kg                           |



## **OVERALL DIMENSIONS (mm)**