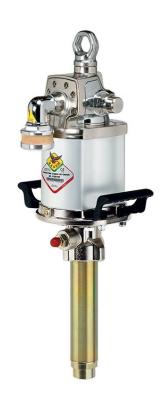

## P/N 115F/121

Modular flanged industrial pump s. 1200, R 12:1 - 30 l/min, with PU seals

## **FEATURES**

| Flow rate                  | 30 l/min                              |
|----------------------------|---------------------------------------|
| Ratio                      | 12:1                                  |
| Compatible fluids          | oils, lubricants and similar products |
| Suction tube upper body    | carbon steel                          |
| Suction tube               | carbon steel                          |
| Air inlet connection       | G 1/2" (f)                            |
| Fluid outlet connection    | G 3/4" (f)                            |
| Max supply pressure        | 8 bar                                 |
| Max air consumption 8 bar  | 2,8 m3/min                            |
| Noise level                | 80 dB                                 |
| Suitable for drums or tank | modular                               |
| Packing                    | No. 1 - 0,040 m3                      |
| Weight                     | 13 kg                                 |