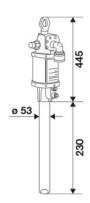

ids          | oils, lubricants and similar products |
| Suction tube upper body    | carbon steel                          |
| Suction tube               | carbon steel                          |
| Air inlet connection       | G 1/2" (f)                            |
| Fluid outlet connection    | G 3/4" (f)                            |
| Max supply pressure        | 8 bar                                 |
| Max air consumption 8 bar  | 2,8 m3/min                            |
| Noise level                | 80 dB                                 |
| Suitable for drums or tank | modular                               |
| Packing                    | No. 1 - 0,040 m3                      |
| Weight                     | 13 kg                                 |



## **OVERALL DIMENSIONS (mm)**