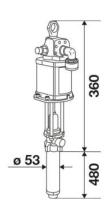

atio                      | 7:1                            |
| Compatible fluids          | chemical and industrial fluids |
| Suction tube upper body    | carbon steel                   |
| Suction tube               | carbon steel                   |
| Air inlet connection       | G 1/2" (f)                     |
| Fluid outlet connection    | G 3/4" (f)                     |
| Max supply pressure        | 8 bar                          |
| Max air consumption 8 bar  | 1,6 m3/min                     |
| Noise level                | 80 dB                          |
| Suitable for drums or tank | modular                        |
| Packing                    | No. 1 - 0,045 m3               |
| Weight                     | 13,5 kg                        |



## **OVERALL DIMENSIONS (mm)**