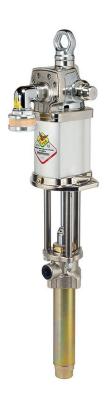

## P/N 90D/71

Modular divorced industrial pump s. 900, R 7:1 - 45 l/min, with Teflon $\circledR$  seals

## **FEATURES**

| Flow rate                  | 45 l/min                       |
|----------------------------|--------------------------------|
| Ratio                      | 7:1                            |
| Compatible fluids          | chemical and industrial fluids |
| Suction tube upper body    | carbon steel                   |
| Suction tube               | carbon steel                   |
| Air inlet connection       | G 1/2" (f)                     |
| Fluid outlet connection    | G 3/4" (f)                     |
| Max supply pressure        | 8 bar                          |
| Max air consumption 8 bar  | 1,6 m3/min                     |
| Noise level                | 80 dB                          |
| Suitable for drums or tank | modular                        |
| Packing                    | No. 1 - 0,045 m3               |
| Weight                     | 13,5 kg                        |