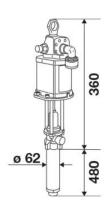

atio                      | 5:1                            |
| Compatible fluids          | chemical and industrial fluids |
| Suction tube upper body    | carbon steel                   |
| Suction tube               | carbon steel                   |
| Air inlet connection       | G 1/2" (f)                     |
| Fluid outlet connection    | G 3/4" (f)                     |
| Max supply pressure        | 8 bar                          |
| Max air consumption 8 bar  | 1,6 m3/min                     |
| Noise level                | 80 dB                          |
| Suitable for drums or tank | modular                        |
| Packing                    | No. 1 - 0,045 m3               |
| Weight                     | 18 kg                          |



## **OVERALL DIMENSIONS (mm)**