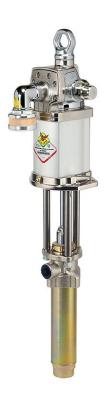

## P/N 90D/51

Modular divorced industrial pump s. 900, R 5:1-45 l/min, with Teflon® seals

## **FEATURES**

| Flow rate                  | 45 l/min                       |
|----------------------------|--------------------------------|
| Ratio                      | 5:1                            |
| Compatible fluids          | chemical and industrial fluids |
| Suction tube upper body    | carbon steel                   |
| Suction tube               | carbon steel                   |
| Air inlet connection       | G 1/2" (f)                     |
| Fluid outlet connection    | G 3/4" (f)                     |
| Max supply pressure        | 8 bar                          |
| Max air consumption 8 bar  | 1,6 m3/min                     |
| Noise level                | 80 dB                          |
| Suitable for drums or tank | modular                        |
| Packing                    | No. 1 - 0,045 m3               |
| Weight                     | 18 kg                          |