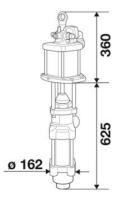

upper body    | carbon steel                          |
| Suction tube               | carbon steel                          |
| Air inlet connection       | G 1/2" (f)                            |
| Fluid outlet connection    | G 1.1/2" (f)                          |
| Max supply pressure        | 8 bar                                 |
| Max air consumption 8 bar  | 1,6 m3/min                            |
| Noise level                | 80 dB                                 |
| Suitable for drums or tank | modular                               |
| Packing                    | No. 1 - 0,20 m3                       |
| Weight                     | 45 kg                                 |
|                            |                                       |



**OVERALL DIMENSIONS (mm)**