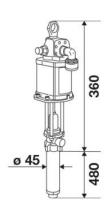

atio                      | 11:1                           |
| Compatible fluids          | chemical and industrial fluids |
| Suction tube upper body    | carbon steel                   |
| Suction tube               | carbon steel                   |
| Air inlet connection       | G 1/2" (f)                     |
| Fluid outlet connection    | G 3/4" (f)                     |
| Max supply pressure        | 8 bar                          |
| Max air consumption 8 bar  | 1,7 m3/min                     |
| Noise level                | 80 dB                          |
| Suitable for drums or tank | modular                        |
| Packing                    | No. 1 - 0,045 m3               |
| Weight                     | 13 kg                          |



## **OVERALL DIMENSIONS (mm)**