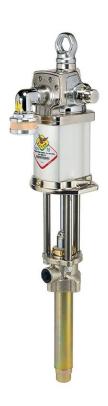

## P/N 90D/111

Modular divorced industrial pump s. 900, R 11:1 - 30 l/min, with Teflon $\circledR$  seals

## **FEATURES**

| Flow rate                  | 30 l/min                       |
|----------------------------|--------------------------------|
| Ratio                      | 11:1                           |
| Compatible fluids          | chemical and industrial fluids |
| Suction tube upper body    | carbon steel                   |
| Suction tube               | carbon steel                   |
| Air inlet connection       | G 1/2" (f)                     |
| Fluid outlet connection    | G 3/4" (f)                     |
| Max supply pressure        | 8 bar                          |
| Max air consumption 8 bar  | 1,7 m3/min                     |
| Noise level                | 80 dB                          |
| Suitable for drums or tank | modular                        |
| Packing                    | No. 1 - 0,045 m3               |
| Weight                     | 13 kg                          |