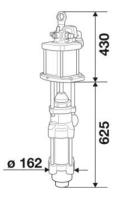

|
| Compatible fluids          | chemical and industrial<br>fluids |
| Suction tube upper body    | carbon steel                      |
| Suction tube               | carbon steel                      |
| Air inlet connection       | G 1/2" (f)                        |
| Fluid outlet connection    | G 1.1/2" (f)                      |
| Max supply pressure        | 8 bar                             |
| Max air consumption 8 bar  | 4,2 m3/min                        |
| Noise level                | 80 dB                             |
| Suitable for drums or tank | modular                           |
| Packing                    | No. 1 - 0,20 m3                   |
| Weight                     | 56 kg                             |



**OVERALL DIMENSIONS (mm)**