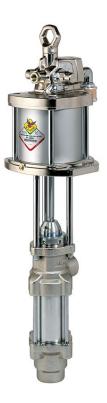

## P/N 180DV/81

Modular divorced industrial pump s. 1800, R 8:1 - 90 l/min, with Viton  $\ensuremath{\mathbb{R}}$  seals

## FEATURES

| Flow rate                  | 90 l/min                          |
|----------------------------|-----------------------------------|
| Ratio                      | 8:1                               |
| Compatible fluids          | chemical and industrial<br>fluids |
| Suction tube upper body    | carbon steel                      |
| Suction tube               | carbon steel                      |
| Air inlet connection       | G 1/2" (f)                        |
| Fluid outlet connection    | G 1.1/2" (f)                      |
| Max supply pressure        | 8 bar                             |
| Max air consumption 8 bar  | 4,2 m3/min                        |
| Noise level                | 80 dB                             |
| Suitable for drums or tank | modular                           |
| Packing                    | No. 1 - 0,20 m3                   |
| Weight                     | 56 kg                             |