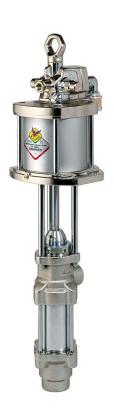

## P/N 180D/81

Modular divorced industrial pump s. 1800, R 8:1 - 65 l/min, with PU seals

## **FEATURES**

| Flow rate                  | 65 l/min                              |
|----------------------------|---------------------------------------|
| Ratio                      | 8:1                                   |
| Compatible fluids          | oils, lubricants and similar products |
| Suction tube upper body    | carbon steel                          |
| Suction tube               | carbon steel                          |
| Air inlet connection       | G 1/2" (f)                            |
| Fluid outlet connection    | G 1.1/2" (f)                          |
| Max supply pressure        | 8 bar                                 |
| Max air consumption 8 bar  | 4,2 m3/min                            |
| Noise level                | 80 dB                                 |
| Suitable for drums or tank | modular                               |
| Packing                    | No. 1 - 0,20 m3                       |
| Weight                     | 56 kg                                 |