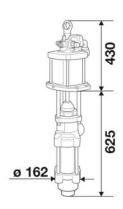

ids          | oils, lubricants and similar products |
| Suction tube upper body    | carbon steel                          |
| Suction tube               | carbon steel                          |
| Air inlet connection       | G 1/2" (f)                            |
| Fluid outlet connection    | G 1.1/2" (f)                          |
| Max supply pressure        | 8 bar                                 |
| Max air consumption 8 bar  | 4,2 m3/min                            |
| Noise level                | 80 dB                                 |
| Suitable for drums or tank | modular                               |
| Packing                    | No. 1 - 0,20 m3                       |
| Weight                     | 56 kg                                 |



## **OVERALL DIMENSIONS (mm)**