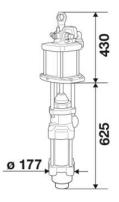

upper body    | carbon steel                          |
| Suction tube               | carbon steel                          |
| Air inlet connection       | G 1/2" (f)                            |
| Fluid outlet connection    | G 1.1/2" (f)                          |
| Max supply pressure        | 8 bar                                 |
| Max air consumption 8 bar  | 4,2 m3/min                            |
| Noise level                | 80 dB                                 |
| Suitable for drums or tank | modular                               |
| Packing                    | No. 1 - 0,20 m3                       |
| Weight                     | 65 kg                                 |
|                            |                                       |



**OVERALL DIMENSIONS (mm)**