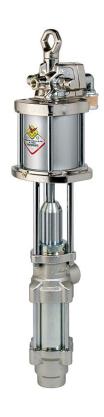

## P/N 150D/61

Modular divorced industrial pump s. 1500, R 6:1 - 80 l/min, with PU seals

## **FEATURES**

| Flow rate                  | 80 l/min                              |
|----------------------------|---------------------------------------|
| Ratio                      | 6:1                                   |
| Compatible fluids          | oils, lubricants and similar products |
| Suction tube upper body    | carbon steel                          |
| Suction tube               | carbon steel                          |
| Air inlet connection       | G 1/2" (f)                            |
| Fluid outlet connection    | G 1.1/2" (f)                          |
| Max supply pressure        | 8 bar                                 |
| Max air consumption 8 bar  | 3,4 m3/min                            |
| Noise level                | 80 dB                                 |
| Suitable for drums or tank | modular                               |
| Packing                    | No. 1 - 0,20 m3                       |
| Weight                     | 53 kg                                 |