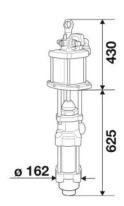

ids          | oils, lubricants and similar products |
| Suction tube upper body    | carbon steel                          |
| Suction tube               | carbon steel                          |
| Air inlet connection       | G 1/2" (f)                            |
| Fluid outlet connection    | G 1.1/2" (f)                          |
| Max supply pressure        | 8 bar                                 |
| Max air consumption 8 bar  | 3,4 m3/min                            |
| Noise level                | 80 dB                                 |
| Suitable for drums or tank | modular                               |
| Packing                    | No. 1 - 0,20 m3                       |
| Weight                     | 53 kg                                 |



## **OVERALL DIMENSIONS (mm)**