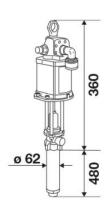

atio                      | 9:1                            |
| Compatible fluids          | chemical and industrial fluids |
| Suction tube upper body    | carbon steel                   |
| Suction tube               | carbon steel                   |
| Air inlet connection       | G 1/2" (f)                     |
| Fluid outlet connection    | G 3/4" (f)                     |
| Max supply pressure        | 8 bar                          |
| Max air consumption 8 bar  | 2,8 m3/min                     |
| Noise level                | 80 dB                          |
| Suitable for drums or tank | modular                        |
| Packing                    | No. 1 - 0,045 m3               |
| Weight                     | 15,5 kg                        |



## **OVERALL DIMENSIONS (mm)**