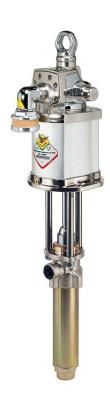

## P/N 115D/91

Modular divorced industrial pump s. 1200, R 9:1 - 45 l/min, with Teflon $\circledR$  seals

## **FEATURES**

| Flow rate                  | 45 l/min                       |
|----------------------------|--------------------------------|
| Ratio                      | 9:1                            |
| Compatible fluids          | chemical and industrial fluids |
| Suction tube upper body    | carbon steel                   |
| Suction tube               | carbon steel                   |
| Air inlet connection       | G 1/2" (f)                     |
| Fluid outlet connection    | G 3/4" (f)                     |
| Max supply pressure        | 8 bar                          |
| Max air consumption 8 bar  | 2,8 m3/min                     |
| Noise level                | 80 dB                          |
| Suitable for drums or tank | modular                        |
| Packing                    | No. 1 - 0,045 m3               |
| Weight                     | 15,5 kg                        |