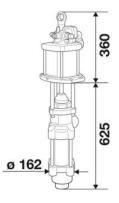

upper body    | carbon steel                          |
| Suction tube               | carbon steel                          |
| Air inlet connection       | G 1/2" (f)                            |
| Fluid outlet connection    | G 1.1/2" (f)                          |
| Max supply pressure        | 8 bar                                 |
| Max air consumption 8 bar  | 2,8 m3/min                            |
| Noise level                | 80 dB                                 |
| Suitable for drums or tank | modular                               |
| Packing                    | No. 1 - 0,20 m3                       |
| Weight                     | 46 kg                                 |
|                            |                                       |



**OVERALL DIMENSIONS (mm)**