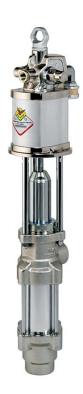

## P/N 115D/31

Modular divorced industrial pump s. 1200, R 3:1 - 100 l/min, with PU seals

## AREAS OF USE

Agriculture, Automotive, Building and road construction, Shipping and offshore

## FEATURES

| Flow rate                  | 100 l/min                             |
|----------------------------|---------------------------------------|
| Ratio                      | 3:1                                   |
| Compatible fluids          | oils, lubricants and similar products |
| Suction tube upper body    | carbon steel                          |
| Suction tube               | carbon steel                          |
| Air inlet connection       | G 1/2" (f)                            |
| Fluid outlet connection    | G 1.1/2" (f)                          |
| Max supply pressure        | 8 bar                                 |
| Max air consumption 8 bar  | 2,8 m3/min                            |
| Noise level                | 80 dB                                 |
| Suitable for drums or tank | modular                               |
| Packing                    | No. 1 - 0,20 m3                       |
| Weight                     | 46 kg                                 |
|                            |                                       |