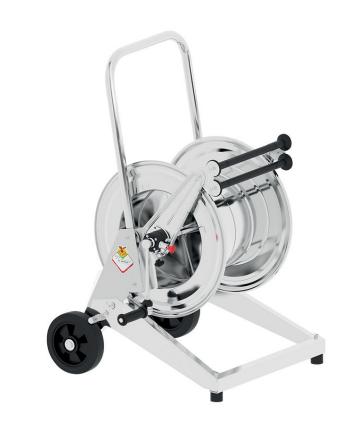

# P/N 246564.350

Manual trolley-mounted hose reel in AISI 304 stainless steel s. 560, for hot water, 400 bar, without hose. Inlet G 3/8" (f), outlet G 1/2" (f). Hose guide, safety system and rotation lock as standard

#### **FEATURES**

| Pressure          | 400 bar                                    |  |
|-------------------|--------------------------------------------|--|
| Compatible fluids | water max 130 °C                           |  |
| Swivel joint      | AISI 304 stainless steel                   |  |
| Seals             | Viton <sup>®</sup> and Teflon <sup>®</sup> |  |
| Characteristic    | trolley-mounted                            |  |
| Material          | AISI 304 stainless steel                   |  |
| Couplings         | -                                          |  |
| Hose              | -                                          |  |
| ø and hose length | -                                          |  |
| Inlet             | G 3/8" (f)                                 |  |
| Outlet            | G 1/2" (f)                                 |  |
| Reel flow path    | AISI 304 stainless steel                   |  |