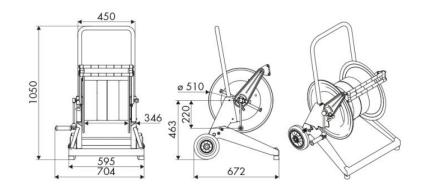

mpatible fluids | water max 130 °C                           |  |
| Swivel joint      | AISI 304 stainless steel                   |  |
| Seals             | Viton <sup>®</sup> and Teflon <sup>®</sup> |  |
| Characteristic    | trolley-mounted                            |  |
| Material          | AISI 304 stainless steel                   |  |
| Couplings         | -                                          |  |
| Hose              | -                                          |  |
| ø and hose length | -                                          |  |
| Inlet             | G 3/8" (f)                                 |  |
| Outlet            | G 1/2" (f)                                 |  |
| Reel flow path    | AISI 304 stainless steel                   |  |



# **OVERALL DIMENSIONS (mm)**



## **HOSE REELS CAPACITY**

| ø 1/4" | ø 5/16" | ø 3/8" |
|--------|---------|--------|
| 320 m  | 240 m   | 140 m  |