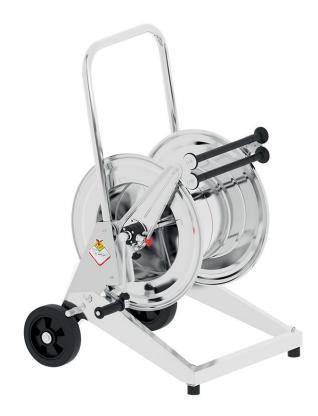

## P/N 246564.300

Manual trolley-mounted hose reel in AISI 304 stainless steel s. 560, for hot water, 200 bar, without hose. Inlet G 3/8" (f), outlet G 1/2" (f). Hose guide, safety system and rotation lock as standard

#### FEATURES

| Pressure          | 200 bar                  |  |
|-------------------|--------------------------|--|
| Compatible fluids | water max 130 °C         |  |
| Swivel joint      | AISI 304 stainless steel |  |
| Seals             | Viton®                   |  |
| Characteristic    | trolley-mounted          |  |
| Material          | AISI 304 stainless steel |  |
| Couplings         | -                        |  |
| Hose              | -                        |  |
| ø and hose length | -                        |  |
| Inlet             | G 3/8" (f)               |  |
| Outlet            | G 1/2" (f)               |  |
| Reel flow path    | AISI 304 stainless steel |  |