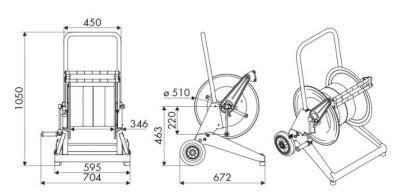

ng industry, Mining industry, Shipping and offshore, Railway transport

#### FEATURES

| Pressure          | 200 bar                  |  |
|-------------------|--------------------------|--|
| Compatible fluids | water max 130 °C         |  |
| Swivel joint      | AISI 304 stainless steel |  |
| Seals             | Viton®                   |  |
| Characteristic    | trolley-mounted          |  |
| Material          | AISI 304 stainless steel |  |
| Couplings         | -                        |  |
| Hose              | -                        |  |
| ø and hose length | -                        |  |
| Inlet             | G 3/8" (f)               |  |
| Outlet            | G 1/2" (f)               |  |
| Reel flow path    | AISI 304 stainless steel |  |



#### **OVERALL DIMENSIONS (mm)**



#### **HOSE REELS CAPACITY**

| ø 1/4" | ø 5/16" | ø 3/8" | ø 1/2" |
|--------|---------|--------|--------|
| 320 m  | 240 m   | 140 m  | 100 m  |