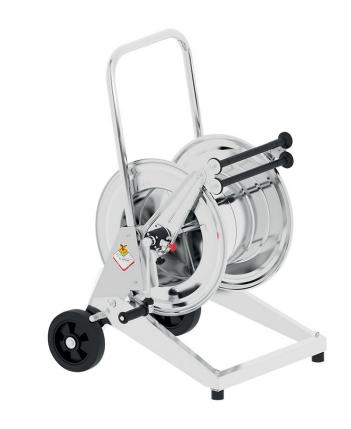

# P/N 246564.205

Manual trolley-mounted hose reel in AISI 304 stainless steel s. 560, for hot water, 100 bar, without hose. Inlet-outlet G 1/2" (f). Hose guide, safety system and rotation lock as standard

#### **FEATURES**

| Pressure          | 100 bar                  |  |  |
|-------------------|--------------------------|--|--|
| Compatible fluids | water max 130 °C         |  |  |
| Swivel joint      | AISI 304 stainless steel |  |  |
| Seals             | Viton <sup>®</sup>       |  |  |
| Characteristic    | trolley-mounted          |  |  |
| Material          | AISI 304 stainless steel |  |  |
| Couplings         | -                        |  |  |
| Hose              | -                        |  |  |
| ø and hose length | -                        |  |  |
| Inlet             | G 1" (f)                 |  |  |
| Outlet            | G 1/2" (f)               |  |  |
| Reel flow path    | AISI 304 stainless steel |  |  |