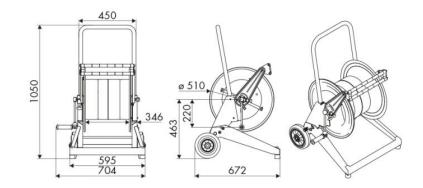

nd offshore, Railway transport

#### **FEATURES**

| Pressure          | 100 bar                  |  |  |
|-------------------|--------------------------|--|--|
| Compatible fluids | water max 130 °C         |  |  |
| Swivel joint      | AISI 304 stainless steel |  |  |
| Seals             | Viton <sup>®</sup>       |  |  |
| Characteristic    | trolley-mounted          |  |  |
| Material          | AISI 304 stainless steel |  |  |
| Couplings         | -                        |  |  |
| Hose              | -                        |  |  |
| ø and hose length | -                        |  |  |
| Inlet             | G 1" (f)                 |  |  |
| Outlet            | G 1/2" (f)               |  |  |
| Reel flow path    | AISI 304 stainless steel |  |  |



# **OVERALL DIMENSIONS (mm)**



## **HOSE REELS CAPACITY**

| ø 1/4" | ø 5/16" | ø 3/8" | ø 1/2" | ø 5/8" | ø 3/4" | ø 1" |
|--------|---------|--------|--------|--------|--------|------|
| 320 m  | 240 m   | 140 m  | 100 m  | 90 m   | 60 m   | 30 m |