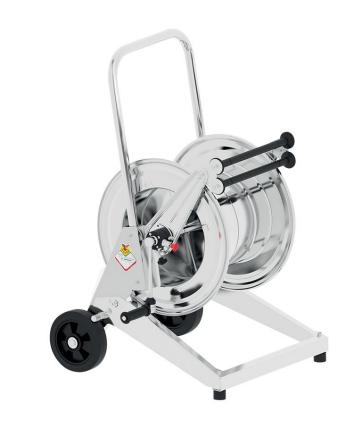

# P/N 246564.200

Manual trolley-mounted hose reel in AISI 304 stainless steel s. 560, for hot water, 100 bar, without hose. Inlet-outlet G 1" (f). Hose guide, safety system and rotation lock as standard

#### **FEATURES**

| Pressure          | 100 bar                  |  |  |
|-------------------|--------------------------|--|--|
| Compatible fluids | water max 130 °C         |  |  |
| Swivel joint      | AISI 304 stainless steel |  |  |
| Seals             | Viton <sup>®</sup>       |  |  |
| Characteristic    | trolley-mounted          |  |  |
| Material          | AISI 304 stainless steel |  |  |
| Couplings         | -                        |  |  |
| Hose              | -                        |  |  |
| ø and hose length | -                        |  |  |
| Inlet             | G 1" (f)                 |  |  |
| Outlet            | G 1" (f)                 |  |  |
| Reel flow path    | AISI 304 stainless steel |  |  |