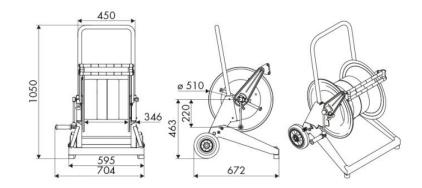

nd offshore, Railway transport

#### **FEATURES**

| Pressure          | 100 bar                  |  |  |
|-------------------|--------------------------|--|--|
| Compatible fluids | water max 130 °C         |  |  |
| Swivel joint      | AISI 304 stainless steel |  |  |
| Seals             | Viton <sup>®</sup>       |  |  |
| Characteristic    | trolley-mounted          |  |  |
| Material          | AISI 304 stainless steel |  |  |
| Couplings         | -                        |  |  |
| Hose              | -                        |  |  |
| ø and hose length | -                        |  |  |
| Inlet             | G 1" (f)                 |  |  |
| Outlet            | G 1" (f)                 |  |  |
| Reel flow path    | AISI 304 stainless steel |  |  |



# **OVERALL DIMENSIONS (mm)**



## **HOSE REELS CAPACITY**

| ø 1/4" | ø 5/16" | ø 3/8" | ø 1/2" | ø 5/8" | ø 3/4" | ø 1" |
|--------|---------|--------|--------|--------|--------|------|
| 320 m  | 240 m   | 140 m  | 100 m  | 90 m   | 60 m   | 30 m |