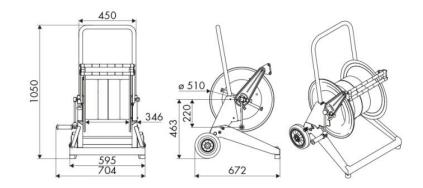

port

#### **FEATURES**

| Pressure          | 20 bar                           |
|-------------------|----------------------------------|
| Compatible fluids | air - water                      |
| Swivel joint      | brass                            |
| Seals             | Viton <sup>®</sup>               |
| Characteristic    | trolley-mounted                  |
| Material          | AISI 304 stainless steel         |
| Couplings         | -                                |
| Hose              | -                                |
| ø and hose length | -                                |
| Inlet             | G 1/2" (f)                       |
| Outlet            | G 1/2" (f)                       |
| Reel flow path    | brass - AISI 304 stainless steel |



# **OVERALL DIMENSIONS (mm)**



## **HOSE REELS CAPACITY**

| ø 1/4" | ø 5/16" | ø 3/8" | ø 1/2" | ø 5/8" | ø 3/4" | ø 1" |
|--------|---------|--------|--------|--------|--------|------|
| 320 m  | 240 m   | 140 m  | 100 m  | 90 m   | 60 m   | 30 m |