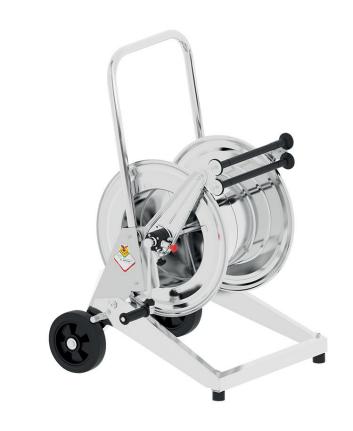

# P/N 246562.105

Manual trolley-mounted hose reel in AISI 304 stainless steel s. 560, for air-water, 20 bar, without hose. Inlet-outlet G 1/2" (f). Hose guide, safety system and rotation lock as standard

#### **FEATURES**

| Pressure          | 20 bar                           |
|-------------------|----------------------------------|
| Compatible fluids | air - water                      |
| Swivel joint      | brass                            |
| Seals             | Viton <sup>®</sup>               |
| Characteristic    | trolley-mounted                  |
| Material          | AISI 304 stainless steel         |
| Couplings         | -                                |
| Hose              | -                                |
| ø and hose length | -                                |
| Inlet             | G 1/2" (f)                       |
| Outlet            | G 1/2" (f)                       |
| Reel flow path    | brass - AISI 304 stainless steel |