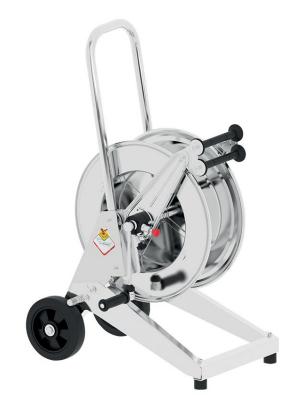

# P/N 246544.350

Manual trolley-mounted hose reel in AISI 304 stainless steel s. 540, for hot water, 400 bar, without hose. Inlet G 3/8" (f), outlet G 1/2" (f). Hose guide, safety system and rotation lock as standard

#### FEATURES

| Pressure          | 400 bar                                        |  |
|-------------------|------------------------------------------------|--|
| Compatible fluids | water max 130 °C                               |  |
| Swivel joint      | AISI 304 stainless steel                       |  |
| Seals             | $Viton^{\texttt{®}}$ and $Teflon^{\texttt{®}}$ |  |
| Characteristic    | trolley-mounted                                |  |
| Material          | AISI 304 stainless steel                       |  |
| Couplings         | -                                              |  |
| Hose              | -                                              |  |
| ø and hose length | -                                              |  |
| Inlet             | G 3/8" (f)                                     |  |
| Outlet            | G 1/2" (f)                                     |  |
| Reel flow path    | AISI 304 stainless steel                       |  |