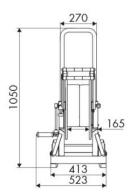

|  |
| Swivel joint      | AISI 304 stainless steel                       |  |
| Seals             | $Viton^{\texttt{®}}$ and $Teflon^{\texttt{®}}$ |  |
| Characteristic    | trolley-mounted                                |  |
| Material          | AISI 304 stainless steel                       |  |
| Couplings         | -                                              |  |
| Hose              | -                                              |  |
| ø and hose length | -                                              |  |
| Inlet             | G 3/8" (f)                                     |  |
| Outlet            | G 1/2" (f)                                     |  |
| Reel flow path    | AISI 304 stainless steel                       |  |



## **OVERALL DIMENSIONS (mm)**







#### HOSE REELS CAPACITY

| ø 1/4" | ø 5/16" | ø 3/8" |
|--------|---------|--------|
| 150 m  | 110 m   | 65 m   |