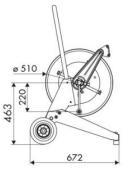

|  |
| Swivel joint      | AISI 304 stainless steel                       |  |
| Seals             | $Viton^{\texttt{®}}$ and $Teflon^{\texttt{®}}$ |  |
| Characteristic    | trolley-mounted                                |  |
| Material          | AISI 304 stainless steel                       |  |
| Couplings         | -                                              |  |
| Hose              | -                                              |  |
| ø and hose length | -                                              |  |
| Inlet             | G 3/8" (f)                                     |  |
| Outlet            | G 1/2" (f)                                     |  |
| Reel flow path    | AISI 304 stainless steel                       |  |



## **OVERALL DIMENSIONS (mm)**







#### HOSE REELS CAPACITY

| ø 1/4" | ø 5/16" | ø 3/8" |
|--------|---------|--------|
| 150 m  | 110 m   | 65 m   |