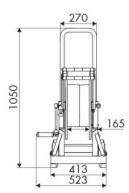

ng industry, Mining industry, Shipping and offshore, Railway transport

#### FEATURES

| Pressure          | 200 bar                  |  |
|-------------------|--------------------------|--|
| Compatible fluids | water max 130 °C         |  |
| Swivel joint      | AISI 304 stainless steel |  |
| Seals             | Viton®                   |  |
| Characteristic    | trolley-mounted          |  |
| Material          | AISI 304 stainless steel |  |
| Couplings         | -                        |  |
| Hose              | -                        |  |
| ø and hose length | -                        |  |
| Inlet             | G 3/8" (f)               |  |
| Outlet            | G 1/2" (f)               |  |
| Reel flow path    | AISI 304 stainless steel |  |



#### **OVERALL DIMENSIONS (mm)**







#### HOSE REELS CAPACITY

| ø 1/4" | ø 5/16" | ø 3/8" | ø 1/2" |
|--------|---------|--------|--------|
| 150 m  | 110 m   | 65 m   | 45 m   |