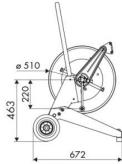

industry, Mining industry, Shipping and offshore, Railway transport

#### FEATURES

| Pressure          | 200 bar                  |  |
|-------------------|--------------------------|--|
| Compatible fluids | water max 130 °C         |  |
| Swivel joint      | AISI 304 stainless steel |  |
| Seals             | Viton®                   |  |
| Characteristic    | trolley-mounted          |  |
| Material          | AISI 304 stainless steel |  |
| Couplings         | -                        |  |
| Hose              | -                        |  |
| ø and hose length | -                        |  |
| Inlet             | G 3/8" (f)               |  |
| Outlet            | G 1/2" (f)               |  |
| Reel flow path    | AISI 304 stainless steel |  |



#### **OVERALL DIMENSIONS (mm)**







#### HOSE REELS CAPACITY

| ø 1/4" | ø 5/16" | ø 3/8" | ø 1/2" |
|--------|---------|--------|--------|
| 150 m  | 110 m   | 65 m   | 45 m   |