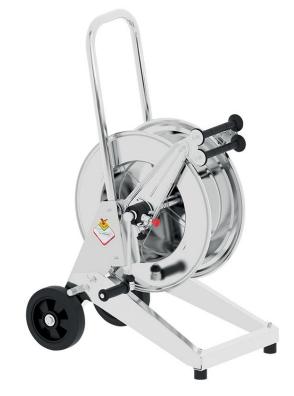

## P/N 246544.300

Manual trolley-mounted hose reel in AISI 304 stainless steel s. 540, for hot water, 200 bar, without hose. Inlet G 3/8" (f), outlet G 1/2" (f). Hose guide, safety system and rotation lock as standard

#### FEATURES

| Pressure          | 200 bar                  |  |
|-------------------|--------------------------|--|
| Compatible fluids | water max 130 °C         |  |
| Swivel joint      | AISI 304 stainless steel |  |
| Seals             | Viton®                   |  |
| Characteristic    | trolley-mounted          |  |
| Material          | AISI 304 stainless steel |  |
| Couplings         | -                        |  |
| Hose              | -                        |  |
| ø and hose length | -                        |  |
| Inlet             | G 3/8" (f)               |  |
| Outlet            | G 1/2" (f)               |  |
| Reel flow path    | AISI 304 stainless steel |  |