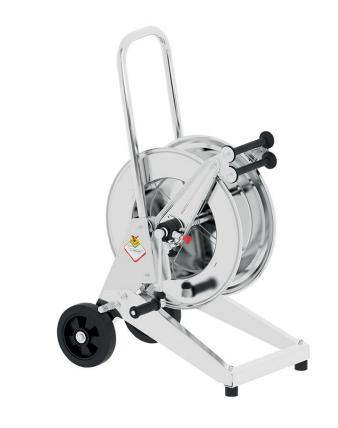

# P/N 246544.205

Manual trolley-mounted hose reel in AISI 304 stainless steel s. 540, for hot water, 100 bar, without hose. Inlet-outlet G 1/2" (f). Hose guide, safety system and rotation lock as standard

#### **FEATURES**

| Pressure          | 100 bar                  |  |  |
|-------------------|--------------------------|--|--|
| Compatible fluids | water max 130 °C         |  |  |
| Swivel joint      | AISI 304 stainless steel |  |  |
| Seals             | Viton <sup>®</sup>       |  |  |
| Characteristic    | trolley-mounted          |  |  |
| Material          | AISI 304 stainless steel |  |  |
| Couplings         | -                        |  |  |
| Hose              | -                        |  |  |
| ø and hose length | -                        |  |  |
| Inlet             | G 1/2" (f)               |  |  |
| Outlet            | G 1/2" (f)               |  |  |
| Reel flow path    | AISI 304 stainless steel |  |  |