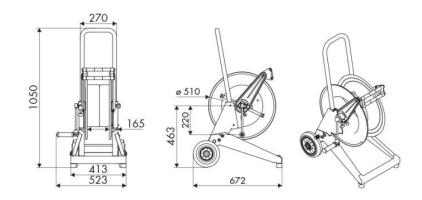

nd offshore, Railway transport

#### **FEATURES**

| Pressure          | 100 bar                  |  |  |
|-------------------|--------------------------|--|--|
| Compatible fluids | water max 130 °C         |  |  |
| Swivel joint      | AISI 304 stainless steel |  |  |
| Seals             | Viton <sup>®</sup>       |  |  |
| Characteristic    | trolley-mounted          |  |  |
| Material          | AISI 304 stainless steel |  |  |
| Couplings         | -                        |  |  |
| Hose              | -                        |  |  |
| ø and hose length | -                        |  |  |
| Inlet             | G 1/2" (f)               |  |  |
| Outlet            | G 1/2" (f)               |  |  |
| Reel flow path    | AISI 304 stainless steel |  |  |



# **OVERALL DIMENSIONS (mm)**



## **HOSE REELS CAPACITY**

| ø 1/4" | ø 5/16" | ø 3/8" | ø 1/2" | ø 5/8" | ø 3/4" | ø 1" |
|--------|---------|--------|--------|--------|--------|------|
| 150 m  | 110 m   | 65 m   | 45 m   | 35 m   | 25 m   | 15 m |