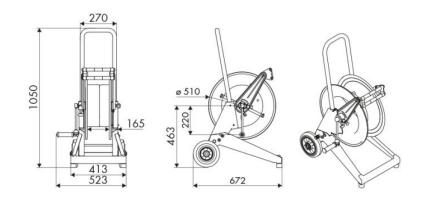

nd offshore, Railway transport

#### **FEATURES**

| Pressure          | 100 bar                  |  |  |
|-------------------|--------------------------|--|--|
| Compatible fluids | water max 130 °C         |  |  |
| Swivel joint      | AISI 304 stainless steel |  |  |
| Seals             | Viton <sup>®</sup>       |  |  |
| Characteristic    | trolley-mounted          |  |  |
| Material          | AISI 304 stainless steel |  |  |
| Couplings         | -                        |  |  |
| Hose              | -                        |  |  |
| ø and hose length | -                        |  |  |
| Inlet             | G 1" (f)                 |  |  |
| Outlet            | G 1" (f)                 |  |  |
| Reel flow path    | AISI 304 stainless steel |  |  |



# **OVERALL DIMENSIONS (mm)**



## **HOSE REELS CAPACITY**

| ø 1/4" | ø 5/16" | ø 3/8" | ø 1/2" | ø 5/8" | ø 3/4" | ø 1" |
|--------|---------|--------|--------|--------|--------|------|
| 150 m  | 110 m   | 65 m   | 45 m   | 35 m   | 25 m   | 15 m |