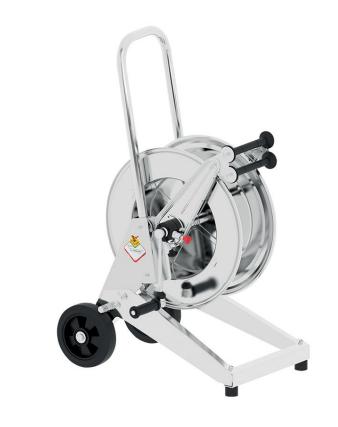

# P/N 246544.200

Manual trolley-mounted hose reel in AISI 304 stainless steel s. 540, for hot water, 100 bar, without hose. Inlet-outlet G 1" (f). Hose guide, safety system and rotation lock as standard

## **AREAS OF USE**

Agriculture, Cleaning, Chemical industry, Manufacturing industry, Mining industry, Shipping and offshore, Railway transport

#### **FEATURES**

| Pressure          | 100 bar                  |  |  |
|-------------------|--------------------------|--|--|
| Compatible fluids | water max 130 °C         |  |  |
| Swivel joint      | AISI 304 stainless steel |  |  |
| Seals             | Viton <sup>®</sup>       |  |  |
| Characteristic    | trolley-mounted          |  |  |
| Material          | AISI 304 stainless steel |  |  |
| Couplings         | -                        |  |  |
| Hose              | -                        |  |  |
| ø and hose length | -                        |  |  |
| Inlet             | G 1" (f)                 |  |  |
| Outlet            | G 1" (f)                 |  |  |
| Reel flow path    | AISI 304 stainless steel |  |  |