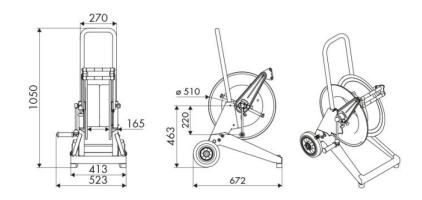

port

#### **FEATURES**

| Pressure          | 20 bar                           |
|-------------------|----------------------------------|
| Compatible fluids | air - water                      |
| Swivel joint      | brass                            |
| Seals             | Viton <sup>®</sup>               |
| Characteristic    | trolley-mounted                  |
| Material          | AISI 304 stainless steel         |
| Couplings         | -                                |
| Hose              | -                                |
| ø and hose length | -                                |
| Inlet             | G 1/2" (f)                       |
| Outlet            | G 1/2" (f)                       |
| Reel flow path    | brass - AISI 304 stainless steel |



# **OVERALL DIMENSIONS (mm)**



## **HOSE REELS CAPACITY**

| ø 1/4" | ø 5/16" | ø 3/8" | ø 1/2" | ø 5/8" | ø 3/4" | ø 1" |
|--------|---------|--------|--------|--------|--------|------|
| 150 m  | 110 m   | 65 m   | 45 m   | 35 m   | 25 m   | 15 m |