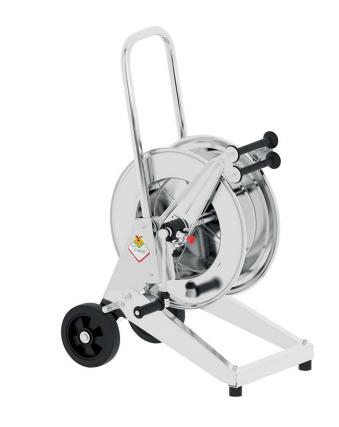

# P/N 246542.105

Manual trolley-mounted hose reel in AISI 304 stainless steel s. 540, for air-water, 20 bar, without hose. Inlet-outlet G 1/2" (f). Hose guide, safety system and rotation lock as standard

#### **FEATURES**

| Pressure          | 20 bar                           |
|-------------------|----------------------------------|
| Compatible fluids | air - water                      |
| Swivel joint      | brass                            |
| Seals             | Viton <sup>®</sup>               |
| Characteristic    | trolley-mounted                  |
| Material          | AISI 304 stainless steel         |
| Couplings         | -                                |
| Hose              | -                                |
| ø and hose length | -                                |
| Inlet             | G 1/2" (f)                       |
| Outlet            | G 1/2" (f)                       |
| Reel flow path    | brass - AISI 304 stainless steel |