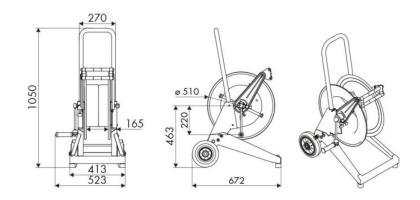

ort

#### **FEATURES**

| Pressure          | 20 bar                           |
|-------------------|----------------------------------|
| Compatible fluids | air - water                      |
| Swivel joint      | brass                            |
| Seals             | Viton <sup>®</sup>               |
| Characteristic    | trolley-mounted                  |
| Material          | AISI 304 stainless steel         |
| Couplings         | -                                |
| Hose              | -                                |
| ø and hose length | -                                |
| Inlet             | G 1" (f)                         |
| Outlet            | G 1" (f)                         |
| Reel flow path    | brass - AISI 304 stainless steel |



## **OVERALL DIMENSIONS (mm)**



## **HOSE REELS CAPACITY**

| ø 1/4" | ø 5/16" | ø 3/8" | ø 1/2" | ø 5/8" | ø 3/4" | ø 1" |
|--------|---------|--------|--------|--------|--------|------|
| 150 m  | 110 m   | 65 m   | 45 m   | 35 m   | 25 m   | 15 m |