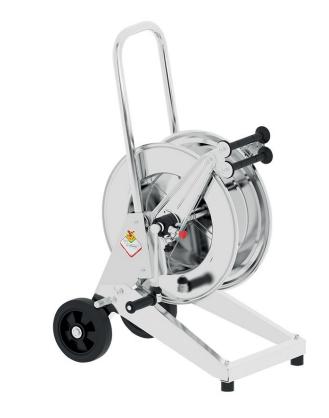

# P/N 246542.100

Manual trolley-mounted hose reel in AISI 304 stainless steel s. 540, for air-water, 20 bar, without hose. Inlet-outlet G 1" (f). Hose guide, safety system and rotation lock as standard

#### **FEATURES**

| Pressure          | 20 bar                           |
|-------------------|----------------------------------|
| Compatible fluids | air - water                      |
| Swivel joint      | brass                            |
| Seals             | Viton <sup>®</sup>               |
| Characteristic    | trolley-mounted                  |
| Material          | AISI 304 stainless steel         |
| Couplings         | -                                |
| Hose              | -                                |
| ø and hose length | -                                |
| Inlet             | G 1" (f)                         |
| Outlet            | G 1" (f)                         |
| Reel flow path    | brass - AISI 304 stainless steel |