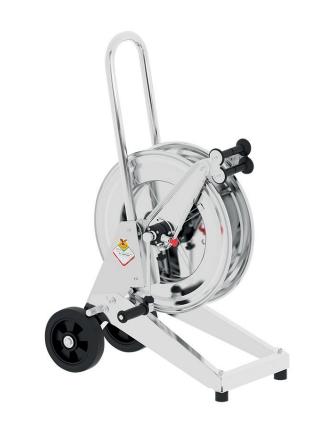

# P/N 246534.350

Manual trolley-mounted hose reel in AISI 304 stainless steel s. 530, for hot water, 400 bar, without hose. Inlet G 3/8" (f), outlet G 1/2" (f). Hose guide, safety system and rotation lock as standard

#### **FEATURES**

| Pressure          | 400 bar                                    |  |
|-------------------|--------------------------------------------|--|
| Compatible fluids | water max 130 °C                           |  |
| Swivel joint      | AISI 304 stainless steel                   |  |
| Seals             | Viton <sup>®</sup> and Teflon <sup>®</sup> |  |
| Characteristic    | trolley-mounted                            |  |
| Material          | AISI 304 stainless steel                   |  |
| Couplings         | -                                          |  |
| Hose              | -                                          |  |
| ø and hose length | -                                          |  |
| Inlet             | G 3/8" (f)                                 |  |
| Outlet            | G 1/2" (f)                                 |  |
|                   | AISI 304 stainless steel                   |  |