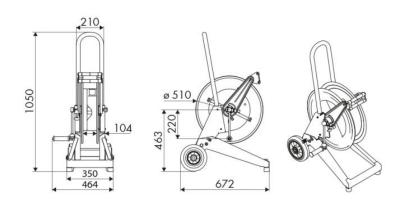

mpatible fluids | water max 130 °C                           |  |
| Swivel joint      | AISI 304 stainless steel                   |  |
| Seals             | Viton <sup>®</sup> and Teflon <sup>®</sup> |  |
| Characteristic    | trolley-mounted                            |  |
| Material          | AISI 304 stainless steel                   |  |
| Couplings         | -                                          |  |
| Hose              | -                                          |  |
| ø and hose length | -                                          |  |
| Inlet             | G 3/8" (f)                                 |  |
| Outlet            | G 1/2" (f)                                 |  |
|                   | AISI 304 stainless steel                   |  |



# **OVERALL DIMENSIONS (mm)**



## **HOSE REELS CAPACITY**

| ø 1/4" | ø 5/16" | ø 3/8" |
|--------|---------|--------|
| 90 m   | 65 m    | 35 m   |