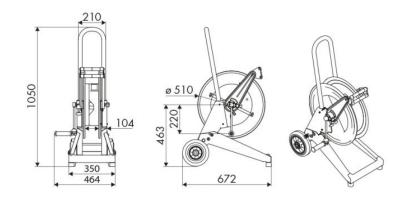

g industry, Mining industry, Shipping and offshore, Railway transport

#### **FEATURES**

| Pressure          | 200 bar                  |  |
|-------------------|--------------------------|--|
| Compatible fluids | water max 130 °C         |  |
| Swivel joint      | AISI 304 stainless steel |  |
| Seals             | Viton <sup>®</sup>       |  |
| Characteristic    | trolley-mounted          |  |
| Material          | AISI 304 stainless steel |  |
| Couplings         | -                        |  |
| Hose              | -                        |  |
| ø and hose length | -                        |  |
| Inlet             | G 3/8" (f)               |  |
| Outlet            | G 1/2" (f)               |  |
| Reel flow path    | AISI 304 stainless steel |  |



# **OVERALL DIMENSIONS (mm)**



## **HOSE REELS CAPACITY**

| ø 1/4" | ø 5/16" | ø 3/8" | ø 1/2" |
|--------|---------|--------|--------|
| 90 m   | 65 m    | 35 m   | 25 m   |