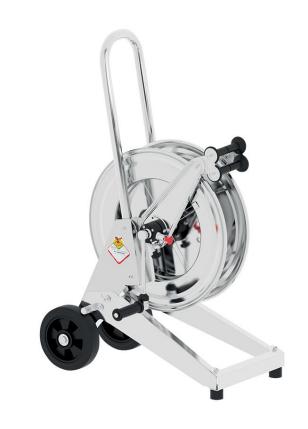

# P/N 246534.300

Manual trolley-mounted hose reel in AISI 304 stainless steel s. 530, for hot water, 200 bar, without hose. Inlet G 3/8" (f), outlet G 1/2" (f). Hose guide, safety system and rotation lock as standard

#### **FEATURES**

| Pressure          | 200 bar                  |  |
|-------------------|--------------------------|--|
| Compatible fluids | water max 130 °C         |  |
| Swivel joint      | AISI 304 stainless steel |  |
| Seals             | Viton <sup>®</sup>       |  |
| Characteristic    | trolley-mounted          |  |
| Material          | AISI 304 stainless steel |  |
| Couplings         | -                        |  |
| Hose              | -                        |  |
| ø and hose length | -                        |  |
| Inlet             | G 3/8" (f)               |  |
| Outlet            | G 1/2" (f)               |  |
| Reel flow path    | AISI 304 stainless steel |  |