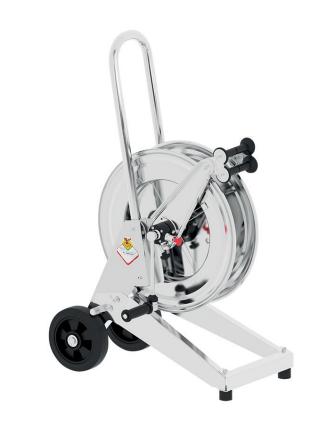

# P/N 246534.200

Manual trolley-mounted hose reel in AISI 304 stainless steel s. 530, for hot water, 100 bar, without hose. Inlet-outlet G 1/2" (f). Hose guide, safety system and rotation lock as standard

#### **FEATURES**

| Pressure          | 100 bar                  |  |  |
|-------------------|--------------------------|--|--|
| Compatible fluids | water max 130 °C         |  |  |
| Swivel joint      | AISI 304 stainless steel |  |  |
| Seals             | Viton <sup>®</sup>       |  |  |
| Characteristic    | trolley-mounted          |  |  |
| Material          | AISI 304 stainless steel |  |  |
| Couplings         | -                        |  |  |
| Hose              | -                        |  |  |
| ø and hose length | -                        |  |  |
| Inlet             | G 1/2" (f)               |  |  |
| Outlet            | G 1/2" (f)               |  |  |
| Reel flow path    | AISI 304 stainless steel |  |  |