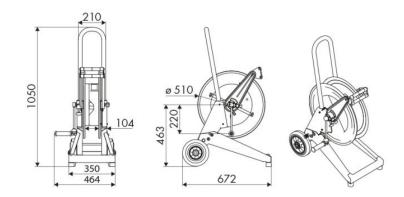

nd offshore, Railway transport

#### **FEATURES**

| Pressure          | 100 bar                  |  |  |
|-------------------|--------------------------|--|--|
| Compatible fluids | water max 130 °C         |  |  |
| Swivel joint      | AISI 304 stainless steel |  |  |
| Seals             | Viton <sup>®</sup>       |  |  |
| Characteristic    | trolley-mounted          |  |  |
| Material          | AISI 304 stainless steel |  |  |
| Couplings         | -                        |  |  |
| Hose              | -                        |  |  |
| ø and hose length | -                        |  |  |
| Inlet             | G 1/2" (f)               |  |  |
| Outlet            | G 1/2" (f)               |  |  |
| Reel flow path    | AISI 304 stainless steel |  |  |



# **OVERALL DIMENSIONS (mm)**



## **HOSE REELS CAPACITY**

| ø 1/4" | ø 5/16" | ø 3/8" | ø 1/2" | ø 5/8" | ø 3/4" | ø 1" |
|--------|---------|--------|--------|--------|--------|------|
| 90 m   | 65 m    | 35 m   | 25 m   | 20 m   | 15 m   | 7 m  |