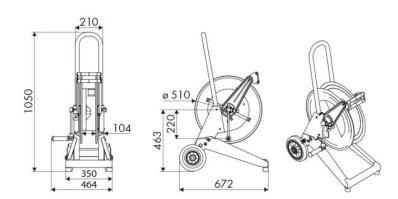

port

#### **FEATURES**

| Pressure          | 20 bar                           |
|-------------------|----------------------------------|
| Compatible fluids | air - water                      |
| Swivel joint      | brass                            |
| Seals             | Viton <sup>®</sup>               |
| Characteristic    | trolley-mounted                  |
| Material          | AISI 304 stainless steel         |
| Couplings         | -                                |
| Hose              | -                                |
| ø and hose length | -                                |
| Inlet             | G 1/2" (f)                       |
| Outlet            | G 1/2" (f)                       |
| Reel flow path    | brass - AISI 304 stainless steel |



# **OVERALL DIMENSIONS (mm)**



## **HOSE REELS CAPACITY**

| ø 1/4" | ø 5/16" | ø 3/8" | ø 1/2" | ø 5/8" | ø 3/4" | ø 1" |
|--------|---------|--------|--------|--------|--------|------|
| 90 m   | 65 m    | 35 m   | 25 m   | 20 m   | 15 m   | 7 m  |