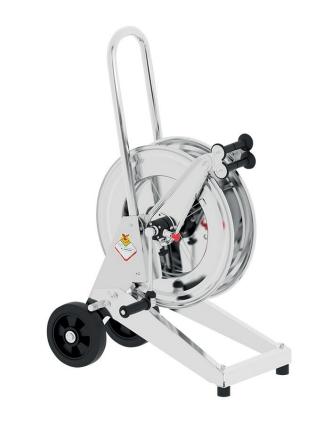

# P/N 246532.100

Manual trolley-mounted hose reel in AISI 304 stainless steel s. 530, for air-water, 20 bar, without hose. Inlet-outlet G 1/2" (f). Hose guide, safety system and rotation lock as standard

#### **FEATURES**

| Pressure          | 20 bar                           |
|-------------------|----------------------------------|
| Compatible fluids | air - water                      |
| Swivel joint      | brass                            |
| Seals             | Viton <sup>®</sup>               |
| Characteristic    | trolley-mounted                  |
| Material          | AISI 304 stainless steel         |
| Couplings         | -                                |
| Hose              | -                                |
| ø and hose length | -                                |
| Inlet             | G 1/2" (f)                       |
| Outlet            | G 1/2" (f)                       |
| Reel flow path    | brass - AISI 304 stainless steel |