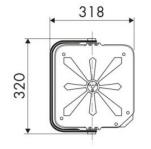

EATURES**

| Pressure               | 20 bar                       |
|------------------------|------------------------------|
| Compatible fluids      | air - water                  |
| Swivel joint           | brass                        |
| Seals                  | Viton®                       |
| Characteristic         | swivelling                   |
| Material               | technopolymer                |
|                        |                              |
| Couplings              | brass                        |
| Couplings              | brass<br>p/n 971.011         |
|                        | <b>3.333</b>                 |
| Hose                   | p/n 971.011                  |
| Hose ø and hose length | p/n 971.011<br>ø 1/4" - 11 m |



## **OVERALL DIMENSIONS (mm)**