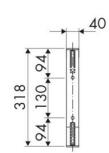

RES**

| Pressure               | 20 bar                       |
|------------------------|------------------------------|
| Compatible fluids      | air - water                  |
| Swivel joint           | brass                        |
| Seals                  | Viton®                       |
| Characteristic         | swivelling                   |
| Material               | technopolymer                |
|                        |                              |
| Couplings              | brass                        |
| Couplings              | brass<br>p/n 971.011         |
|                        | <b>3.333</b>                 |
| Hose                   | p/n 971.011                  |
| Hose ø and hose length | p/n 971.011<br>ø 1/4" - 11 m |



## **OVERALL DIMENSIONS (mm)**