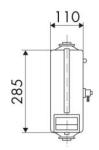

TURES**

| Pressure               | 20 bar                       |
|------------------------|------------------------------|
| Compatible fluids      | air - water                  |
| Swivel joint           | brass                        |
| Seals                  | Viton®                       |
| Characteristic         | swivelling                   |
| Material               | technopolymer                |
|                        |                              |
| Couplings              | brass                        |
| Couplings              | brass<br>p/n 971.011         |
|                        | <b>3.333</b>                 |
| Hose                   | p/n 971.011                  |
| Hose ø and hose length | p/n 971.011<br>ø 1/4" - 11 m |



## **OVERALL DIMENSIONS (mm)**