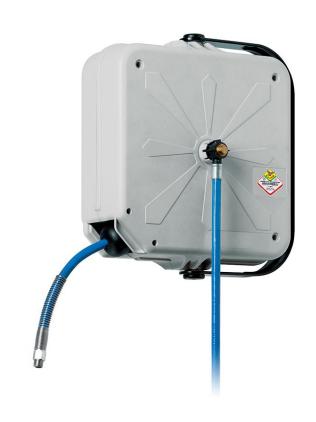

## P/N 89110

Enclosed hose reel in ABS for air-water 20 bar with hose 11 m ø 6 x 10 mm

## **FEATURES**

| Pressure               | 20 bar                       |
|------------------------|------------------------------|
| Compatible fluids      | air - water                  |
| Swivel joint           | brass                        |
| Seals                  | Viton®                       |
| Characteristic         | swivelling                   |
| Material               | technopolymer                |
|                        |                              |
| Couplings              | brass                        |
| Couplings              | brass<br>p/n 971.011         |
|                        | <b>3.333</b>                 |
| Hose                   | p/n 971.011                  |
| Hose ø and hose length | p/n 971.011<br>ø 1/4" - 11 m |