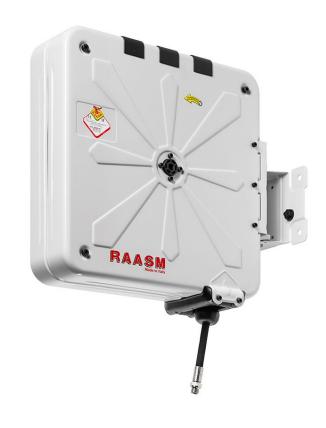

## P/N 8440.103

Enclosed swivelling hose reel s. 450, for air-water, 20 bar, with black rubber hose 10 m,  $\emptyset$  1/2"

## **FEATURES**

| Pressure          | 20 bar                    |
|-------------------|---------------------------|
| Compatible fluids | air - water               |
| Swivel joint      | brass                     |
| Seals             | Viton®                    |
| Characteristic    | swivelling                |
| Material          | painted steel             |
| Couplings         | painted steel             |
| Hose              | p/n 996.210               |
| ø and hose length | ø 1/2" - 10 m             |
| Inlet             | G 1/2" (f)                |
| Outlet            | G 1/2" (m)                |
| Reel flow path    | brass - zinc plated steel |