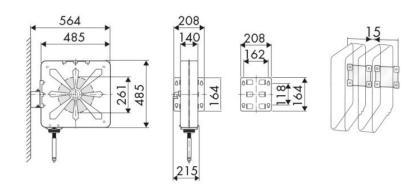

, Automotive, Building and road construction, Manufacturing industry, Lube trucks and transports

## **FEATURES**

| Pressure          | 20 bar                    |
|-------------------|---------------------------|
| Compatible fluids | air - water               |
| Swivel joint      | brass                     |
| Seals             | Viton®                    |
| Characteristic    | swivelling                |
| Material          | painted steel             |
| Couplings         | painted steel             |
| Hose              | p/n 996.210               |
| ø and hose length | ø 1/2" - 10 m             |
| Inlet             | G 1/2" (f)                |
| Outlet            | G 1/2" (m)                |
| Reel flow path    | brass - zinc plated steel |



## **OVERALL DIMENSIONS (mm)**