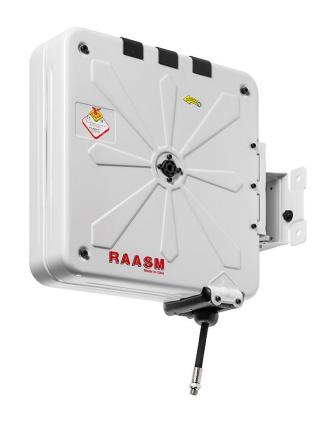

## P/N 8440.102

Enclosed swivelling hose reel s. 450, for air-water, 20 bar, with black rubber hose 18 m,  $\emptyset$  3/8"

## **FEATURES**

| Pressure          | 20 bar                    |
|-------------------|---------------------------|
| Compatible fluids | air - water               |
| Swivel joint      | brass                     |
| Seals             | Viton®                    |
| Characteristic    | swivelling                |
| Material          | painted steel             |
| Couplings         | painted steel             |
| Hose              | p/n 995.218               |
| ø and hose length | ø 3/8" - 18 m             |
| Inlet             | G 1/2" (f)                |
| Outlet            | G 3/8" (m)                |
| Reel flow path    | brass - zinc plated steel |