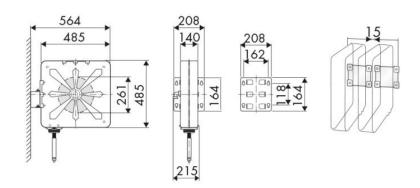

, Automotive, Building and road construction, Manufacturing industry, Lube trucks and transports

## **FEATURES**

| Pressure          | 20 bar                    |
|-------------------|---------------------------|
| Compatible fluids | air - water               |
| Swivel joint      | brass                     |
| Seals             | Viton®                    |
| Characteristic    | swivelling                |
| Material          | painted steel             |
| Couplings         | painted steel             |
| Hose              | p/n 995.218               |
| ø and hose length | ø 3/8" - 18 m             |
| Inlet             | G 1/2" (f)                |
| Outlet            | G 3/8" (m)                |
| Reel flow path    | brass - zinc plated steel |



## **OVERALL DIMENSIONS (mm)**