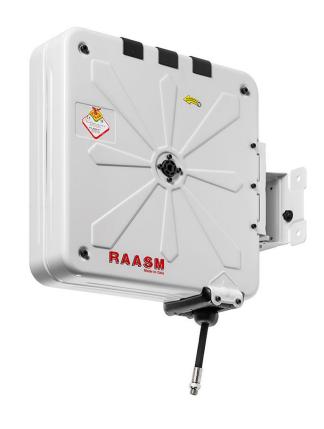

## P/N 8440.101

Enclosed swivelling hose reel s. 450, for air-water, 20 bar, with black rubber hose 12 m,  $\emptyset$  3/8"

## **FEATURES**

| Pressure          | 20 bar                    |
|-------------------|---------------------------|
| Compatible fluids | air - water               |
| Swivel joint      | brass                     |
| Seals             | Viton®                    |
| Characteristic    | swivelling                |
| Material          | painted steel             |
| Couplings         | painted steel             |
| Hose              | p/n 995.212               |
| ø and hose length | ø 3/8" - 12 m             |
| Inlet             | G 1/2" (f)                |
| Outlet            | G 3/8" (m)                |
| Reel flow path    | brass - zinc plated steel |