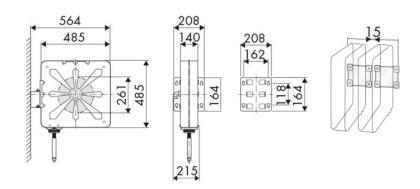

, Automotive, Building and road construction, Manufacturing industry, Lube trucks and transports

## **FEATURES**

| Pressure          | 20 bar                    |
|-------------------|---------------------------|
| Compatible fluids | air - water               |
| Swivel joint      | brass                     |
| Seals             | Viton®                    |
| Characteristic    | swivelling                |
| Material          | painted steel             |
| Couplings         | painted steel             |
| Hose              | p/n 995.212               |
| ø and hose length | ø 3/8" - 12 m             |
| Inlet             | G 1/2" (f)                |
| Outlet            | G 3/8" (m)                |
| Reel flow path    | brass - zinc plated steel |



## **OVERALL DIMENSIONS (mm)**